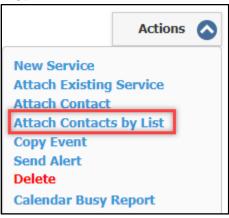

## Attaching a contact list

1. From within the event record, click the Actions drop down menu. Select Attach Contacts by List.

- 2. From the Search Contacts By drop down menu select either Contact List or Affiliation Code.
- 3. Search for the appropriate contact list or affiliation code. Click Attach.