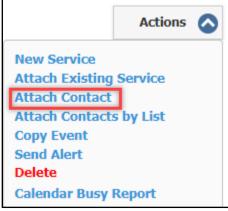

## Attaching an individual contact record

1. From within the event record, click the Actions drop down menu. Select Attach Contact.

2. In the Contact field, search for the appropriate contact. Click Attach.