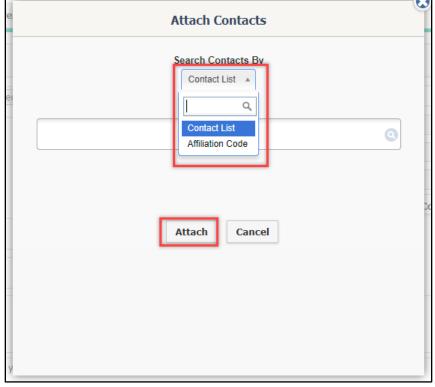

## Attaching a contact list

1. From within the event record, click the Actions drop down menu. Select Attach Contacts by List.

- 2. From the Search Contacts By drop down menu select either Contact List or Affiliation Code.
- 3. Search for the appropriate contact list or affiliation code. Click Attach.