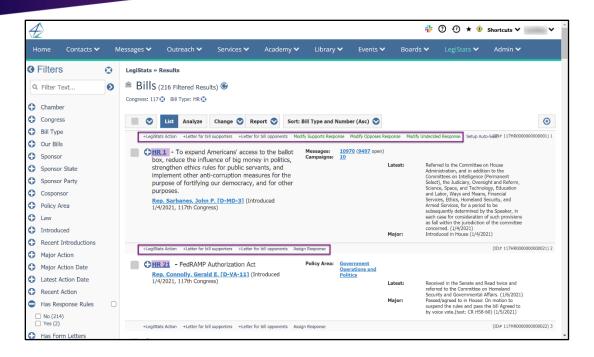

These instructions teach users how to search and view these Bills.

1. Navigate to LegiStats> Bills.

| Home Contacts 🗸 M                                                                                                                                                                                                                          | essages 🗸 🔹 Outreach 🗸                                                                                                                                                                                                                    | <ul> <li>Services </li> </ul> | Academy 🗸                                 | Library 🗸  | Events 🗸 | Boards 🗸 | LegiStats 🔨            | Admin 🗸 |   |
|--------------------------------------------------------------------------------------------------------------------------------------------------------------------------------------------------------------------------------------------|-------------------------------------------------------------------------------------------------------------------------------------------------------------------------------------------------------------------------------------------|-------------------------------|-------------------------------------------|------------|----------|----------|------------------------|---------|---|
| Members, Votes or Actions<br>House Votes - Current Session<br>Senate Votes - Prior Sessions<br>Senate Votes - Prior Sessions<br>Member Vote Comparison<br>Legislative Actions<br>Members - Current Congresss<br>Members - Prior Congresses | Bills         Our Bills         House Bills         Senate Bills         Recent Introductions         Recent Action         Bills with Open Messages         All Bills         Demographics         State         District         County | New<br>Legislative Action     | Utilities<br>Codes<br>Reports<br>My Tagge | ed Reports |          | ٩        | Şearch All Legislative | Actions | • |

- Our Bills bills specific to an office.
- House Bills bills specific to the US House of Representatives.
- Senate Bills bills specific to the US Senate.
- Recent Introductions bills introduced within the last week.
- Recent Action- status of bills that were changed within the last week.
- Bills with Open Messages bills that have associated message records that included the bill number.
- All Bills bills for both House and Senate.

Clicking any of these menu options takes you to a results page listing pre-filtered records. Each record includes in-row action buttons to attach a Legislative Action and assign a response - including a form letter specific to constituents who support the Bill and a form letter specific to constituents who support the Bill and a form letter specific to constituents who oppose the Bill. Clicking a link to a Bill opens the web page for that Bill on <u>Congress.gov</u>.