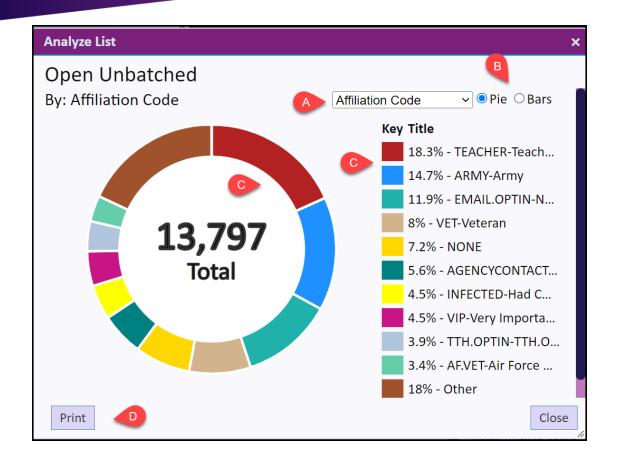

- **4.** The Analyze List window opens and you can:
  - a. Select additional filtering options by using the drop down
  - b. Choose to view the data as a pie chart or bar graph.
  - c. Open the sorted records by clicking into the color groupings within the graph or key
  - d. Print