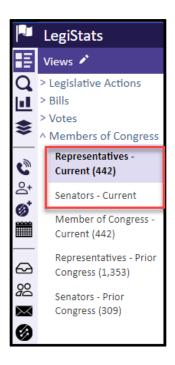

## Retrieving Member Information

1. Navigate to the LegiStats→ Views → Members of Congress.

2. Select either Representatives Current or Senators Current as appropriate.

3. Click More. Select Retrieve Members.