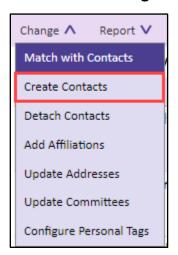

4. Select the row of the Member's record. Click Change. Select Create Contacts.

- 5. Click Save.
- **6.** Repeat to:
  - a. Add Affiliation
  - b. Update Address
  - c. Update Committee

Top of Page