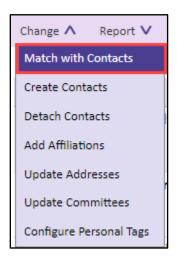

## Creating IQ Contacts for Members

- 1. Navigate to the LegiStats → Views → Members of Congress.
- **2.** Follow the steps above for *Retrieving Member Information*.
- 3. Select the row of the Member's record. Click Change. Select Match with Contacts.