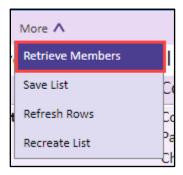

## Retrieving Member Information

1. Navigate to the LegiStats→ Views → Members of Congress.

2. Select either Representatives Current or Senators Current as appropriate.

3. Click More. Select Retrieve Members.

**4.** IQ will update all member data.