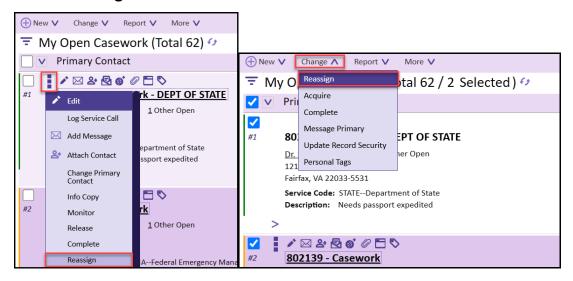

- Navigate to Services → My Open Services view
- 2. The results display all active services assigned to you. Select the service record and select either the check boxes next to each Service you'd like to Reassign or next to the individual service you'd like to Reassign in the list view.
- 3. Select Reassign.