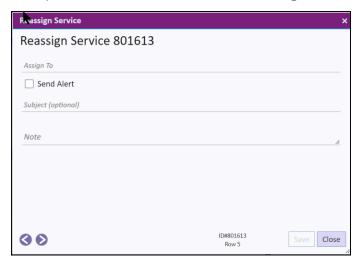

**4.** Complete the information in the **Reassign Service** window and click **Save**.