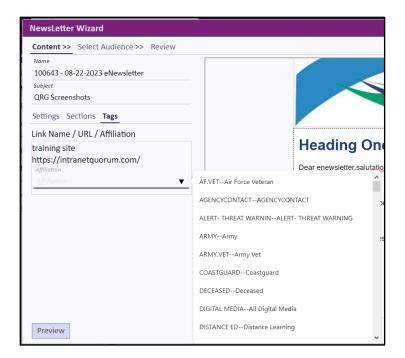

- 2. Under Tags, all the hyperlinks that you've inserted into the eNewsletter will display.
- **3.** Select the affiliation code that you want to set with the hyperlink. This is the affiliation code that will be associated with the individual's record.