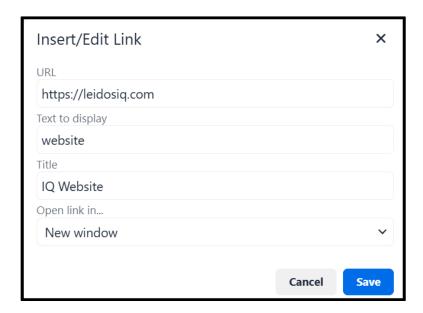

## How to use Hyper Tagging in IQ

Market: House, Senate

Module: Outreach

Purpose: This guide provides instruction on how to use the hyper-tagging feature that is available for

eNewsletters.

1. From within the in the **Content** section of an eNewsletter, select the area of the page to insert a hyperlink and type the description associated with the hyperlink.