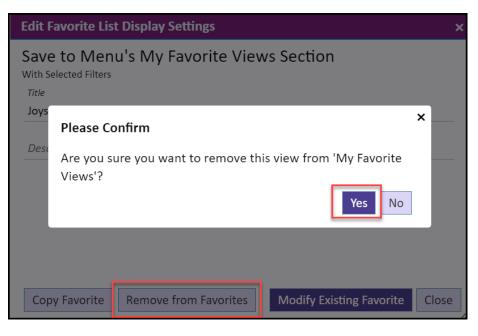

### Removing a Favorite

- 1. Click on the *icon* next to **Views**.
- 2. Your list of Views will open. Click Edit Favorite Views.

3. Select the Favorite you wish to remove and click on Edit Settings.

| ≡               | My Inbox Favorites •  | • Find                | Filter Result                 |                                               |                 |                                                      | () (?           |
|-----------------|-----------------------|-----------------------|-------------------------------|-----------------------------------------------|-----------------|------------------------------------------------------|-----------------|
| 3               | Inbox                 | + Change              | v                             |                                               |                 |                                                      | Row 1 - ID 1191 |
| E               | My Searches and Lists | ⊤ My Int □  ∨ Title □ | oox Favorites (Total 17) 🕫    | Status                                        | By Name (Asc) V | Joys Open & Unbatched                                | 🗷 😒             |
| Q               | My Inbox Favorites    | . 2                   | 5                             |                                               |                 | Inbox                                                |                 |
| ٩               |                       | Joys                  | s Open & Unbatched            | Owner: Jonathan Kilgore<br>Created: 7/31/2023 |                 | Owner Jonathan Kilgore<br>Created 7/31/2023 03:11 PM |                 |
| <b>@</b> *      |                       | Mar<br>desc           | ch 16 - Covid Messages Search | Owner: Jonathan Kilgore<br>Created: 3/16/2023 |                 | Based on View All Open Unbatched                     |                 |
|                 |                       |                       | E-mail                        | Owner: Jonathan Kilgore<br>Created: 1/30/2023 |                 | Assigned Joy Betaharon                               |                 |
| M 18            |                       |                       | Education Messages            | Owner: Jonathan Kilgore<br>Created: 1/5/2023  |                 | VIEW LISK                                            |                 |
|                 |                       | My                    | Letters awaiting approval     | Owner: Jonathan Kilgore<br>Created: 9/8/2022  |                 |                                                      |                 |
| 8 <b>6</b> (11) |                       | My                    | Open & Unbatched              | Owner: Jonathan Kilgore<br>Created: 8/3/2023  |                 |                                                      |                 |
|                 |                       | My                    | Open Animal Messages          | Owner: Jonathan Kilgore<br>Created: 4/28/2023 |                 | Edit Settings                                        |                 |
|                 |                       |                       |                               |                                               |                 |                                                      |                 |

### Page **4** of **5**

Leidos proprietary 2024.

This information may not be used, reproduced, disclosed, or exported without the written approval of Leidos.

4. Click Remove from Favorites. Click the Yes button to confirm changes.