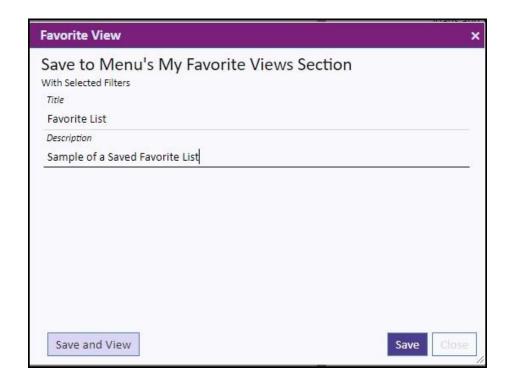

**3.** The **Favorite View** window appears on the screen. In the **Title** field, enter a name for the list. In the **Description** field, enter a description. Click **Save**.

Page 1 of 5 Leidos proprietary 2024. This information may not be used, reproduced, disclosed, or exported without the written approval of Leidos.