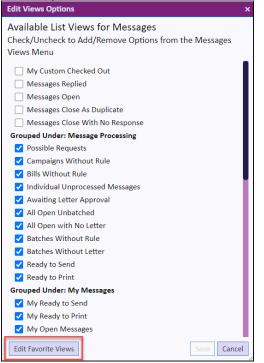

### Removing a Favorite

- 1. Click on the *icon* next to **Views**.
- 2. Your list of Views will open. Click Edit Favorite Views.

3. Select the Favorite you wish to remove and click on Edit Settings.

| ≡               | My Inbox Favorites •  | • Find                | Filter Result                 |                                               |                 |                                                      | () (?           |
|-----------------|-----------------------|-----------------------|-------------------------------|-----------------------------------------------|-----------------|------------------------------------------------------|-----------------|
| 3               | Inbox                 | + Change              | v                             |                                               |                 |                                                      | Row 1 - ID 1191 |
| E               | My Searches and Lists | ⊤ My Int □  ∨ Title □ | oox Favorites (Total 17) 🕫    | Status                                        | By Name (Asc) V | Joys Open & Unbatched                                | 🗷 😒             |
| Q               | My Inbox Favorites    | . 2                   | 5                             |                                               |                 | Inbox                                                |                 |
| ٩               |                       | Joys                  | s Open & Unbatched            | Owner: Jonathan Kilgore<br>Created: 7/31/2023 |                 | Owner Jonathan Kilgore<br>Created 7/31/2023 03:11 PM |                 |
| <b>@</b> *      |                       | Mar<br>desc           | ch 16 - Covid Messages Search | Owner: Jonathan Kilgore<br>Created: 3/16/2023 |                 | Based on View All Open Unbatched                     |                 |
|                 |                       |                       | E-mail                        | Owner: Jonathan Kilgore<br>Created: 1/30/2023 |                 | Assigned Joy Betaharon                               |                 |
| M 18            |                       |                       | Education Messages            | Owner: Jonathan Kilgore<br>Created: 1/5/2023  |                 | VIEW LISK                                            |                 |
|                 |                       | My                    | Letters awaiting approval     | Owner: Jonathan Kilgore<br>Created: 9/8/2022  |                 |                                                      |                 |
| 8 <b>6</b> (11) |                       | My                    | Open & Unbatched              | Owner: Jonathan Kilgore<br>Created: 8/3/2023  |                 |                                                      |                 |
|                 |                       | My                    | Open Animal Messages          | Owner: Jonathan Kilgore<br>Created: 4/28/2023 |                 | Edit Settings                                        |                 |
|                 |                       |                       |                               |                                               |                 |                                                      |                 |