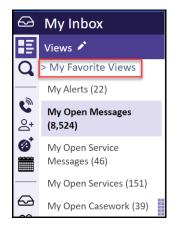

### Viewing a Favorite

1. **Favorites** are saved in the application in which it was created. Navigate to the appropriate application and go to the **Views** list and make a selection in the My Favorite Views.