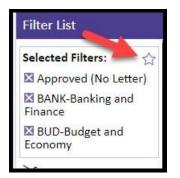

#### Creating a Favorite

- **1.** Within the IQ Tool, search for the set of records that you want to save using filters.
- **2.** Under the Filter List in the left-hand column, navigate to the top and click the <sup>1</sup>/<sub>1</sub> icon (the **Favorites icon**).