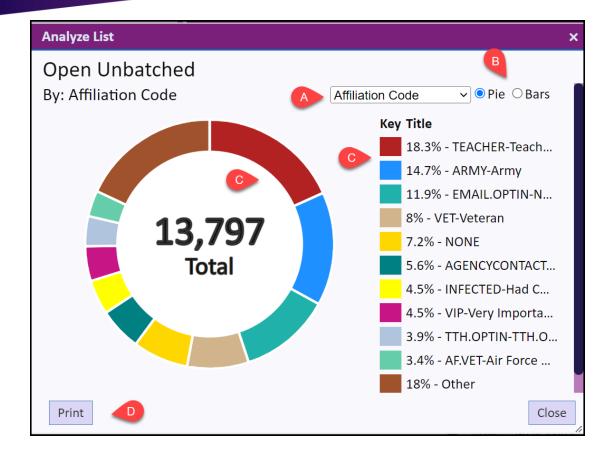

- **4.** The Analyze List window opens and you can:
  - a. Select additional filtering options by using the drop down
  - b. Choose to view the data as a pie chart or bar graph.
  - c. Open the sorted records by clicking into the color groupings within the graph or key
  - d. Print