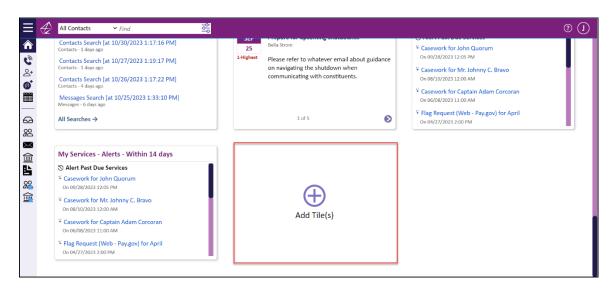

## **Adding IQ5 Tiles**

- 1. Navigate to the **Home** application.
- 2. Scroll to the bottom of the page and click the Add Tile(s) button.

3. Select the Tile you wish to add and click Submit.