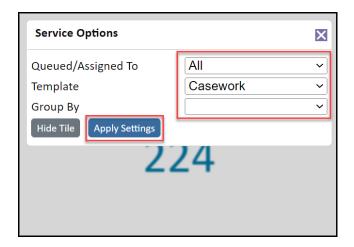

## Customizing a Tile

1. Select the edit icon in the upper right of the IQ5 Tile you wish to customize.

2. A set of attributes is displayed. Modify as needed, then click Apply Settings.