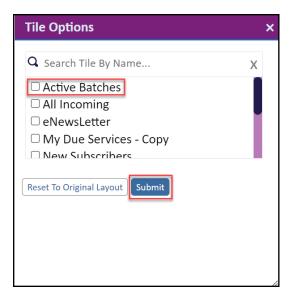

## **Adding IQ5 Tiles**

- 1. Navigate to the **Home** application.
- 2. Scroll to the bottom of the page and click the Add Tile(s) button.

3. Select the Tile you wish to add and click Submit.