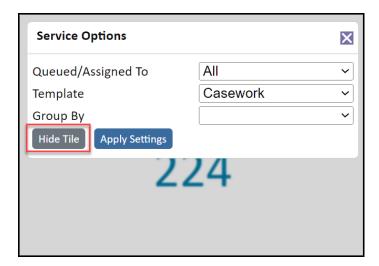

## Customizing a Tile

1. Select the edit icon in the upper right of the IQ5 Tile you wish to customize.

2. A set of attributes is displayed. Modify as needed, then click Apply Settings.

## Hiding a Tile

1. Select the edit icon in the upper right of the IQ5 Tile you wish to hide.

2. Click Hide Tile.