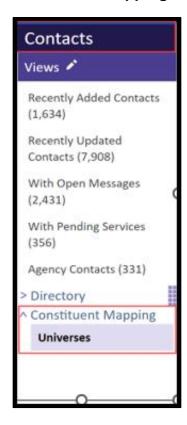

## Import or Update Universe to IQ

1. Navigate to Contacts → Views → Constituent Mapping → Universes.

**2.** Select the appropriate universe from the list in the middle column.

3. From the reading pane on the right-hand side, click Retrieve Universe Information.