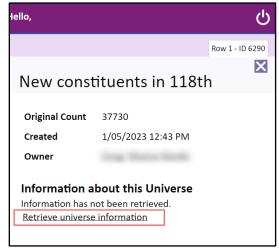

## Import or Update Universe to IQ

1. Navigate to Contacts → Views → Constituent Mapping → Universes.

**2.** Select the appropriate universe from the list in the middle column.

3. From the reading pane on the right-hand side, click Retrieve Universe Information.