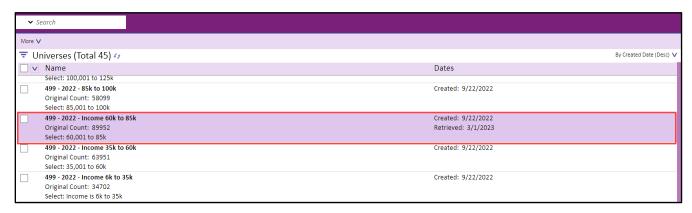

## Import or Update Universe to IQ

1. Navigate to Contacts → Views → Constituent Mapping → Universes.

**2.** Select the appropriate universe from the list in the middle column.

3. From the reading pane on the right-hand side, click Retrieve Universe Information.

## **View Contacts**

**1.** Select the appropriate universe from the list in the middle column.

2. From the reading pane on the right-hand side, click Update All Contacts.