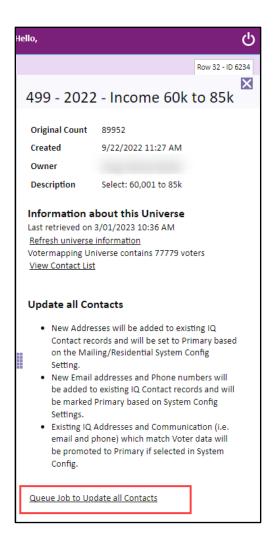

## **View Contacts**

**1.** Select the appropriate universe from the list in the middle column.

2. From the reading pane on the right-hand side, click Update All Contacts.