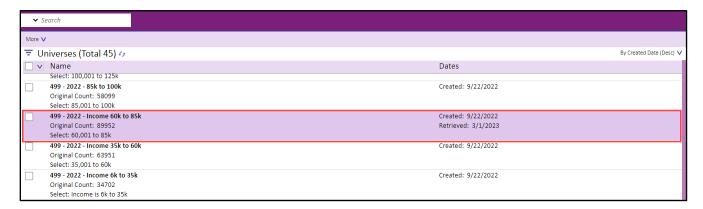

## Import or Update Universe to IQ

1. Navigate to Contacts → Views → Constituent Mapping → Universes.

**2.** Select the appropriate universe from the list in the middle column.

3. From the reading pane on the right-hand side, click Retrieve Universe Information.

## **View Contacts**

**1.** Select the appropriate universe from the list in the middle column.

2. From the reading pane on the right-hand side, click Update All Contacts.